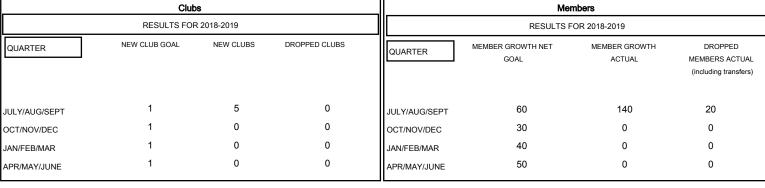

# MONTHLY MEMBERSHIP PROGRESS REPORT

### District 404 B1

Results as of: 09/30/2018

#### **LOCATION NIGERIA BASSEY EDEM GMT CA** Clubs Members



## GOALS AND ACTUAL NEW CLUBS CUMULATIVE



### GOALS AND ACTUAL MEMBERS CUMULATIVE



| DROPPED CLUBS: 0  DROPPED MEMBERS |    | 17 CLUBS OF 80 ADDED 1 OR MORE NEW MEMBERS | GENDER DISTRIBUTION           MALE         1,310 (67.60%)           FEMALE         628 (32.40%)           Women Percentage Fiscal Year Goal: 40% |     |
|-----------------------------------|----|--------------------------------------------|--------------------------------------------------------------------------------------------------------------------------------------------------|-----|
| DECEASED                          | 1  | CLICK HERE FOR CUMULATIVE                  | TOTAL FAMILY UNIT MEMBERS