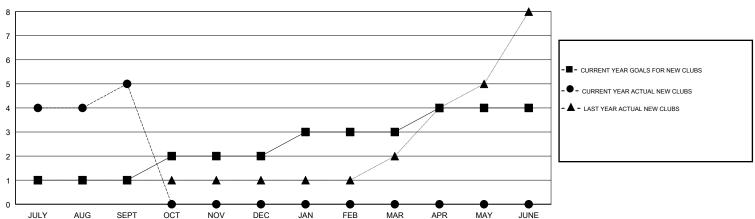

# MONTHLY MEMBERSHIP PROGRESS REPORT

### District 404 B1

Results as of: 09/30/2018

#### **LOCATION NIGERIA BASSEY EDEM GMT CA** Clubs Members



## GOALS AND ACTUAL NEW CLUBS CUMULATIVE



### GOALS AND ACTUAL MEMBERS CUMULATIVE



| DROPPED CLUBS: 0  DROPPED MEMBERS |    | 17 CLUBS OF 80 ADDED 1 OR MORE NEW MEMBERS | GENDER DISTRIBUTION           MALE         1,310 (67.60%)           FEMALE         628 (32.40%)           Women Percentage Fiscal Year Goal: 40% |     |
|-----------------------------------|----|--------------------------------------------|--------------------------------------------------------------------------------------------------------------------------------------------------|-----|
| DECEASED                          | 1  | CLICK HERE FOR CUMULATIVE                  | TOTAL FAMILY UNIT MEMBERS                                                                                                                        | 126 |
| CLUB CANCELLED