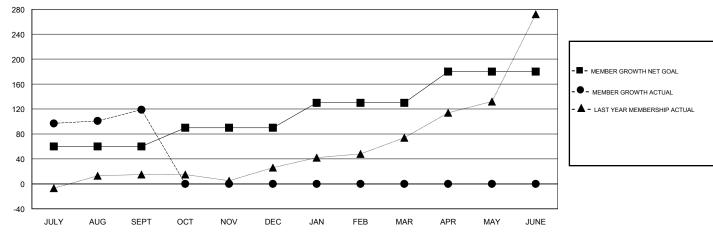

### GOALS AND ACTUAL MEMBERS CUMULATIVE

| DROPPED CLUBS: 0  DROPPED MEMBERS |    | 17 CLUBS OF 80 ADDED 1 OR MORE NEW MEMBERS | GENDER DISTRIBUTION           MALE         1,310 (67.60%)           FEMALE         628 (32.40%)           Women Percentage Fiscal Year Goal: 40% |     |
|-----------------------------------|----|--------------------------------------------|--------------------------------------------------------------------------------------------------------------------------------------------------|-----|
| DECEASED                          | 1  | CLICK HERE FOR CUMULATIVE                  | TOTAL FAMILY UNIT MEMBERS                                                                                                                        | 126 |
| CLUB CANCELLED                    | 0  | MEMBERSHIP DATA                            |                                                                                                                                                  | 66  |
| OTHER                             | 19 |                                            | FAMILY MEMBERS PAYING HALF DUES                                                                                                                  | 00  |
| TOTAL                             | 20 |                                            |                                                                                                                                                  |     |